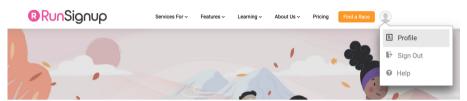

## ACCESSING YOUR BADGER CHALLENGE FUNDRAISER

Go to RunSignUp.org and sign in to your account using the email address and password you used when registering.

Once logged in, go to the upper right corner and click on Profile.