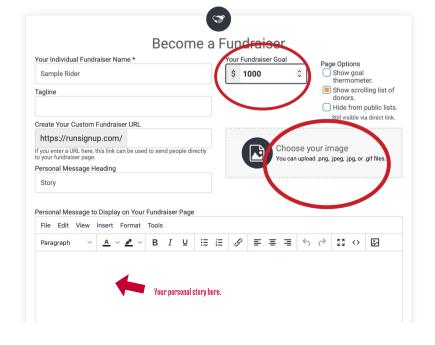

## Edit Fundraiser: Sample Rider

When editing your Fundraiser make sure to set a fundraising goal, upload a personalized photo, and share your story on why you are supporting the Badger Challenge Mission.