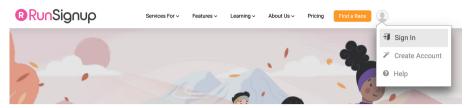

## ACCESSING YOUR BADGER CHALLENGE FUNDRAISER

Go to RunSignUp.org and sign in to your account using the email address and password you used when registering.

Once logged in, go to the upper right corner and click on Profile.