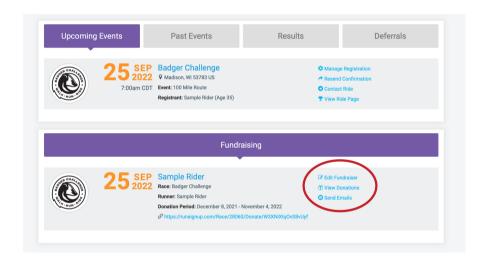

In your profile you will see a list of upcoming events and Fundraising. Under Fundraising, you should see Badger Challenge. From here you can Edit Fundraiser, View Donations, and Send Emails.